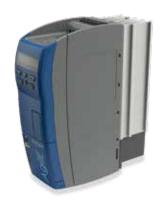

#### **AGILE**

Agile inverters implement a sensorless vector control algorithm that offers **excellent performance in speed and torque control**. A wide range of built-in functions provide significant benefits to users seeking safety, energy savings, diagnostic, reliability and local functional intelligence.