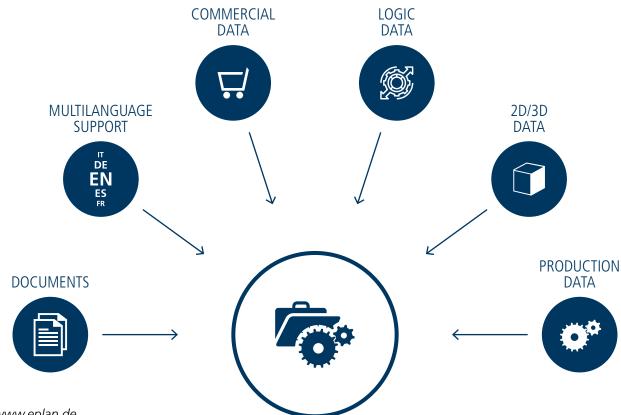

Bonfiglioli and EPLAN work together to provide efficient engineering solutions, aimed at reducing the gap between the initial concept and its development, programming and commissioning.

- Better quality of documentation: the EPLAN Data Portal provides users with up-to-date device data from numerous component manufacturers, eliminating the time for manual data collection and minimizing the risks of faulty data.
- Shorter system design times: by including macro-information, function templates, production data and drawings, EPLAN allows users to drag and drop Bonfiglioli drawing templates into their own electrical drawings, reducing the time needed for cabinet planning.