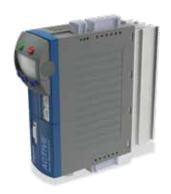

## **ACTIVE NEXT GENERATION** 210/410/510/610 Series

With the ANG - Active Next Generation - inverter series, Bonfiglioli expands its drive portfolio with a drive designed for providing **high performance** to machine builders for standard and servo applications.