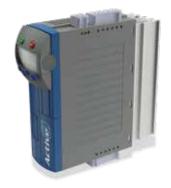

# **ACTIVE CUBE** 210/410/510/610 Series

Bonfiglioli Active Cube series are specifically designed for automation machines. Allowing an **extensive motor control**, these series fit a wide range of industrial sectors, including Synchronous Reluctance Motor Control.