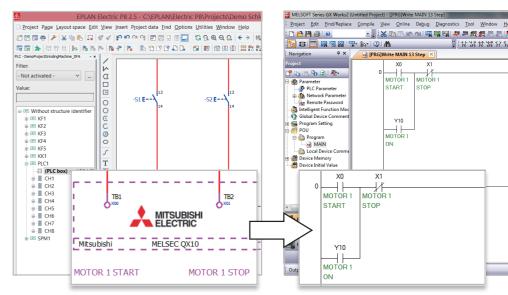

#### **Future designs made easy**

Integration between iQ Works (GX-Works 2) and EPLAN enables engineers to import PLC data generated within EPLAN directly into iQ Works where system configuration and programming can be carried out. Once in iQ Works, developers have the freedom to choose between five different programming languages conforming to IEC 61131-3 standards. Parts of projects can be saved in libraries for future applications, meaning that once a FB or program is written, tested and proven, it can be integrated into new systems within minutes. Thus, future designs are simplified.

Exchange of EPLAN function text with iQ works label