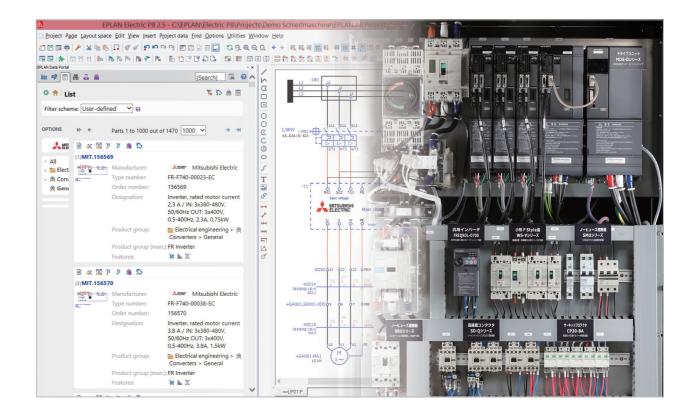

# **Engineering data consistency**

EPLAN platform breaks new ground in the complete design process from preplanning all the way to the detail engineering phase of a system. Users can pull electrical wiring data for Mitsubishi Electric FA products directly into their designs. This enables more intelligent planning, reduced mounting layout errors, simple wiring & absolute data consistency through all the development phases.

Drag and drop easily

#### Central access to device data

Access to product data within EPLAN eliminates the need for users to create their own master data and further removes the need to spend time going through complex product catalogues. It gives users centralized and global access to tested, certified and up-to-date device data. Just drag and drop.