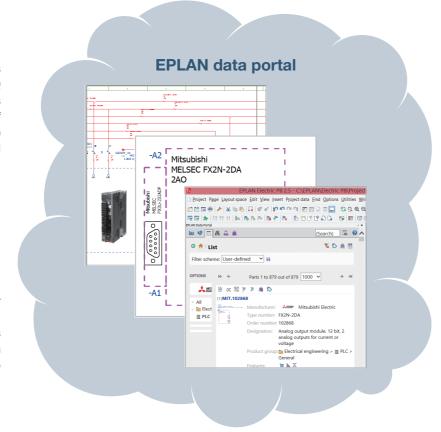

### Shorter system design time

By including electronic data, schematic templates and CAD drawings for Mitsubishi Electric FA products within the EPLAN Data Portal, engineers are assured of vastly reduced system development times by speeding up component selection & configuration.

Easy access on EPLAN data portal with more than 3000 Mitsubishi Electric FA products available online.