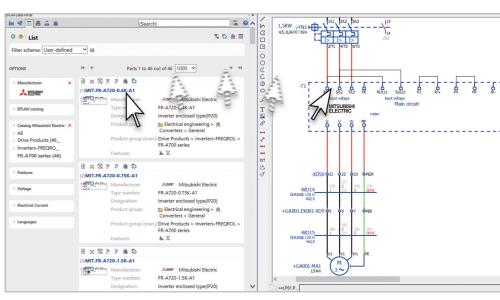

Easy access on EPLAN data portal with more than 3000 Mitsubishi Electric FA products available online.

# **Engineering data consistency**

EPLAN platform breaks new ground in the complete design process from preplanning all the way to the detail engineering phase of a system. Users can pull electrical wiring data for Mitsubishi Electric FA products directly into their designs. This enables more intelligent planning, reduced mounting layout errors, simple wiring & absolute data consistency through all the development phases.

Drag and drop easily

#### Central access to device data

Access to product data within EPLAN eliminates the need for users to create their own master data and further removes the need to spend time going through complex product catalogues. It gives users centralized and global access to tested, certified and up-to-date device data. Just drag and drop.